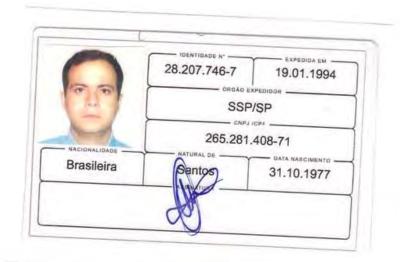

### ORDEM DOS ADVOGADOS DO BRASIL

CONSELHO SECCIONAL DE SÃO PAULO IDENTIDADE DE ADVOGADO

OSMAR DE OLIVEIRA MARTINS

PHIAGRO

PAULO CEZAR MARTINS ARLETE F. DE OLIVEIRA MARTINS MATURALISADA SANTOS-SP

28.207.746-7 - SSPSP